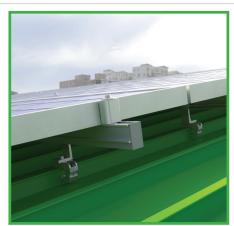

## Torque Specs: Solar for the AceClamp family of products







Solar Snap© ISR Installation 10/3" ISR Base Screws (60 in-lbs max)



Solar Snap© SSMR Installation Refer to table below



A2© Solar PV Kit Installation
Kit Mounting Post - 3/16" Hex Drive
(100 in-lbs max)
9/16" Hex Nut securing PV Panel

(100 in-lbs max)

Please refer to the below chart for the appropriate torque specs. Do NOT tighten with impact gun. For other styles or materials not shown here, feel free to contact the Engineers at AceClamp for further assistance.

| PANEL STYLE    | PANEL MATERIAL | PANEL THICKNESS | ACECLAMP    | TORQUE (in-lbs) |
|----------------|----------------|-----------------|-------------|-----------------|
| snap-lock      | steel          | 24 ga           | A2® or A2®N | 195             |
| snap-lock      | aluminum       | 0.040           | A2® or A2®N | 165             |
| snap-lock      | zinc           | 0.8mm