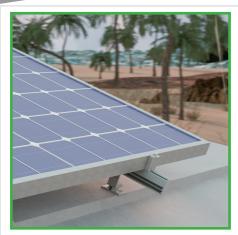

## Torque Specs: Solar for the AceClamp family of products







Solar Snap© ISR Installation 10/3" ISR Base Screws (60 in-lbs max)



Solar Snap© SSMR Installation Refer to table below



A2© Solar PV Kit Installation
Kit Mounting Post - 3/16" Hex Drive
(100 in-lbs max)
9/16" Hex Nut securing PV Panel

(100 in-lbs max)

Please refer to the below chart for the appropriate torque specs. Do NOT tighten with impact gun. For other styles or materials not shown here, feel free to contact the Engineers at AceClamp for further assistance.

| PANEL STYLE    | PANEL MATERIAL | PANEL THICKNESS | ACECLAMP    | TORQUE (in-lbs) |
|----------------|----------------|-----------------|-------------|-----------------|
| snap-lock      | steel          | 24 ga           | A2® or A2®N | 195             |
| snap-lock      | aluminum       | 0.040           | A2® or A2®N