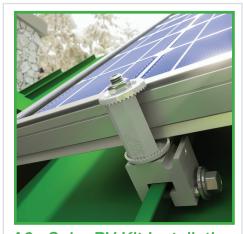

## Torque Specs: Solar for the AceClamp family of products

Solar Snap© ISR Installation 10/3" ISR Base Screws (60 in-lbs max)

Solar Snap© SSMR Installation Refer to table below

A2© Solar PV Kit Installation
Kit Mounting Post - 3/16" Hex Drive
(100 in-lbs max)
9/16" Hex Nut securing PV Panel

(100 in-lbs max)

Please refer to the below chart for the appropriate torque specs. Do NOT tighten with impact gun. For other styles or materials not shown here, feel free to contact the Engineers at AceClamp for further assistance.