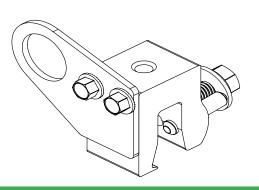

## A2®Nw, 1 Bar Clamp Assembly

- Our 1 bar system is designed for *light snow loads*
- Pre-assembled clamp allows for easy torque installation
- Non-penetrating sliding pin design does not damage the panel
- Includes a fully-assembled A2®Nw clamp with a 1-hole snow bracket
- Installs in half the time of competitive products\*