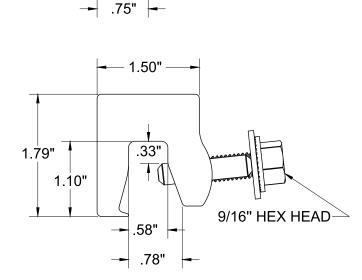

## A2®Nw, 1 Bar Clamp Assembly

- Our 1 bar system is designed for *light snow loads*
- Pre-assembled clamp allows for easy torque installation
- Non-penetrating sliding pin design does not damage the panel
- Includes a fully-assembled A2®Nw clamp with a 1-hole snow bracket
- Installs in half the time of competitive products\*