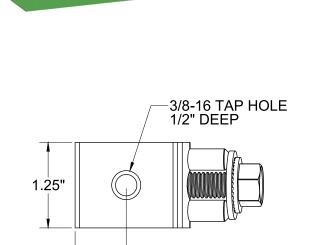

## A2®Nw, 1 Bar Clamp Assembly

- Our 1 bar system is designed for *light snow loads*
- Pre-assembled clamp allows for easy torque installation
- Non-penetrating sliding pin design does not damage the panel
- Includes a fully-assembled A2®Nw clamp with a 1-hole snow bracket
- Installs in half the time of competitive products\*