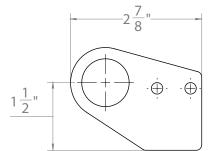

## A2®Nw, 1 Bar Clamp Assembly

- Our 1 bar system is designed for *light snow loads*
- Pre-assembled clamp allows for easy torque installation
- Non-penetrating sliding pin design does not damage the panel
- Includes a fully-assembled A2®Nw clamp with a 1-hole snow bracket
- Installs in half the time of competitive products\*