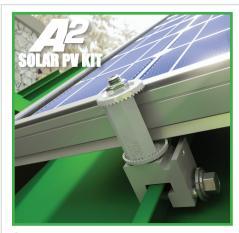

Solar PV Kit Installation

Kit Mounting Post - 3/16" Hex Drive (100 in-lbs max)

**9/16" Hex Nut securing PV Panel** (100 in-lbs max)

Please refer to the below chart for the appropriate torque specs. Do NOT tighten with impact gun. For other styles or materials not shown here, feel free to contact the Engineers at AceClamp for further assistance.