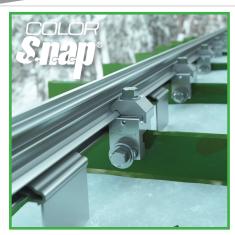

Color Snap© Installation 9/16" Hex Bolts w/Top Block (190 in-lbs max)

Color Snap@-M Installation 9/16" Hex Bolts w/Top Block

(190 in-lbs max)

For fastening the base unit through to the deck, follow the recommendations of the roof system manufacturer. Do not over drive fasteners or you may crease the membrane.