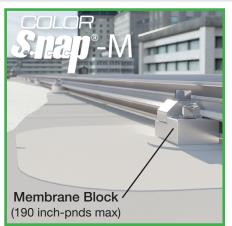

Color Snap© Installation 9/16" Hex Bolts w/Top Block (190 in-lbs max)

Color Snap@-M Installation 9/16" Hex Bolts w/Top Block

(190 in-lbs max)

For fastening the base unit through to the deck, follow the recommendations of the roof system manufacturer. Do not over drive fasteners or you may crease the membrane.