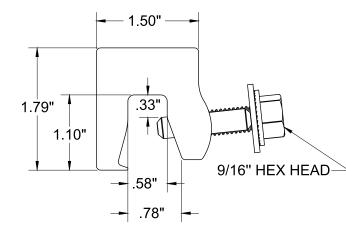

## A2®Nw, 3 Bar, 2 Clamp Assembly

- Our 3 bar, 2 clamp system is designed for *heavy snow loads*
- Pre-assembled clamp allows for easy torque installation
- Non-penetrating sliding pin design does not damage the panel
- Includes (2) fully-assembled A2<sup>®</sup>Nw clamps with a 3-hole snow bracket
- Installs in half the time of competitive products\*