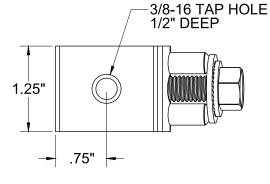

## A2®Nw, 3 Bar, 2 Clamp Assembly

- Our 3 bar, 2 clamp system is designed for *heavy snow loads*
- Pre-assembled clamp allows for easy torque installation
- Non-penetrating sliding pin design does not damage the panel
- Includes (2) fully-assembled A2<sup>®</sup>Nw clamps with a 3-hole snow bracket
- Installs in half the time of competitive products\*