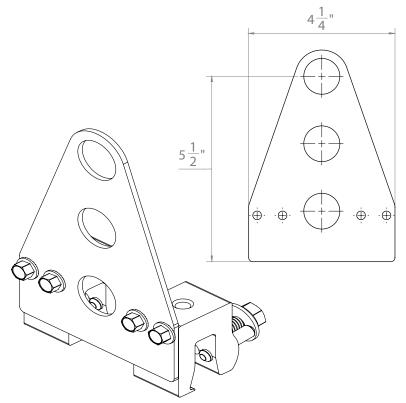

## A2®Nw, 3 Bar, 2 Clamp Assembly

- Our 3 bar, 2 clamp system is designed for *heavy snow loads*
- Pre-assembled clamp allows for easy torque installation
- Non-penetrating sliding pin design does not damage the panel
- Includes (2) fully-assembled A2<sup>®</sup>Nw clamps with a 3-hole snow bracket
- Installs in half the time of competitive products\*