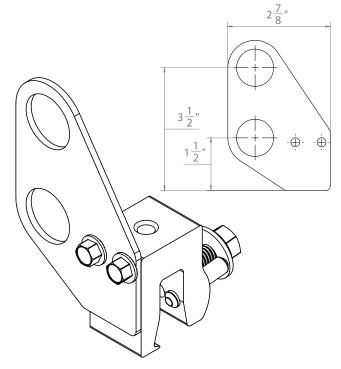

## A2®N, 2-Bar Clamp Assembly

- Our 2 bar system is designed for *light* to moderate snow loads
- Pre-assembled clamp allows for easy torque installation
- Non-penetrating sliding pin design does not damage the panel
- Includes a fully-assembled A2®N clamp with a 2-hole snow bracket
  - Installs in half the time of competitive products\*