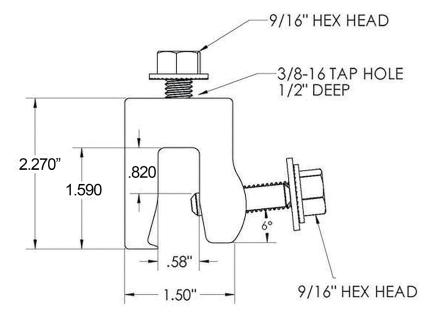

## A2®N, 2-Bar Clamp Assembly

- Our 2 bar system is designed for *light* to moderate snow loads
- Pre-assembled clamp allows for easy torque installation
- Non-penetrating sliding pin design does not damage the panel
- Includes a fully-assembled A2®N clamp with a 2-hole snow bracket
  - Installs in half the time of competitive products\*