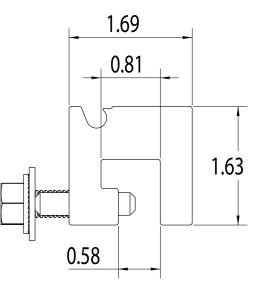

## A2<sup>®</sup>, 2-Bar Clamp Assembly

- Our 2 bar system is designed for *light to moderate snow loads*
- Pre-assembled clamp allows for easy torque installation
- Non-penetrating sliding pin design does not damage the panel
- Includes a fully-assembled A2<sup>®</sup> clamp with a 2-hole snow bracket
- Installs in half the time of competitive products\*