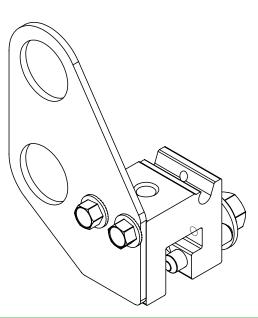

## A2<sup>®</sup>, 2-Bar Clamp Assembly

- Our 2 bar system is designed for *light to moderate snow loads*
- Pre-assembled clamp allows for easy torque installation
- Non-penetrating sliding pin design does not damage the panel
- Includes a fully-assembled A2<sup>®</sup> clamp with a 2-hole snow bracket
- Installs in half the time of competitive products\*