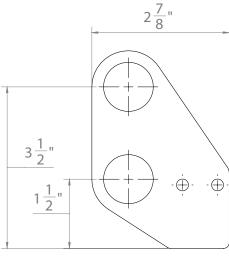

## A2<sup>®</sup>, 2-Bar Clamp Assembly

- Our 2 bar system is designed for *light to moderate snow loads*
- Pre-assembled clamp allows for easy torque installation
- Non-penetrating sliding pin design does not damage the panel
- Includes a fully-assembled A2<sup>®</sup> clamp with a 2-hole snow bracket
- Installs in half the time of competitive products\*