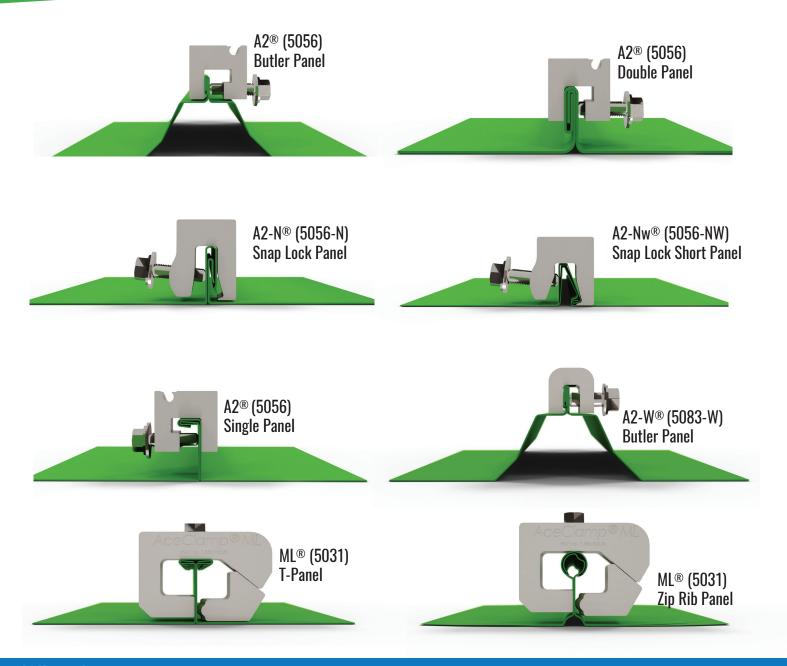

## QUICK REFERENCE GUIDE



## Why choose ACECLAME Snow Retention Systems?

## FASTER INSTALLING / SAVES UP TO 50% ON INSTALLATION\*

AceClamp® snow retention products reduce labor costs in several ways, most prominently by eliminating wasted time assembling clamps. All our clamps and brackets come preassembled and ready to install. \*Tests and installer feedback indicate that AceClamps install more than *two-times faster* than competitors.

## ACECLAMP® NON-PENETRATIVE DESIGN / HELPS PREVENT PANEL DAMAGE

The innovative, sliding-pin clamp design of our flagship A2® product secures the panel without traditional set screws. This system exceeds attachment standards, while also preserving the panel coating finish from rotational forces and sharp edges that have been shown to be the cause of certain types of damage tha