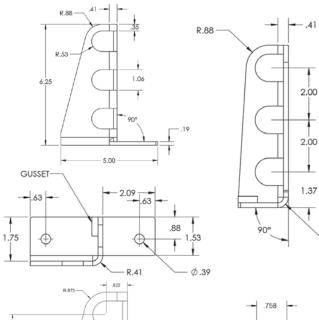

## Specifications

Ø.390

R.41

2.750

Free Samples and Ordering: 860-351-0686 / www.AceClamp.com

\*Based on typical contractor experiences. Photos shown are for representative purposes only. Actual product may vary. <sup>74</sup> Design subject to change without notice. Additional panel profiles & torque specs: aceclamp.com. Always use proper <sup>75</sup> safety equipment when working on a roof. Do NOT use as a personal fall safety device.