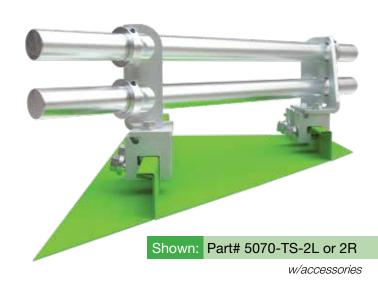

## VAB™ (Variable Angle Bracket)

US Patent# D,866,305 & D,866,306

A flexible system for non-standard installations

- Easily installs to any angle to contain drifting snow
- Can also be added on gable & hip roofs where secondary & tertiary snow loads exist
- Can provide a snow defense for any angles other than 90 degrees
- Eliminates the need for multiple snow retention rows, parallel to the eve or ridge
- Assembly includes necessary Clamp and Bracket. Collars, Bars and Ice Flags sold separately.

## Shown: Part# 5070-TS-3L or 3R Wacessories