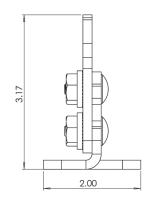

## Snow Titan®-M Heavy Duty Membrane Snow Guard System

This system is designed to handle *heavier snow loads on low slope roofs* 

- Originally designed for 42" insulated panels and can weather extreme applications
- No cuts, wood blocking, flashing or adhesives!
- Screw down bracket allows for easy installation
- Assembly includes necessary Snow Titan Bracket and Traditional Membrane Pad. Rail and Connectors are sold separately.
- Ice Clips snap into place for easy installation (custom ice clips sold separately)
- Installs in half the time of competitive products\*