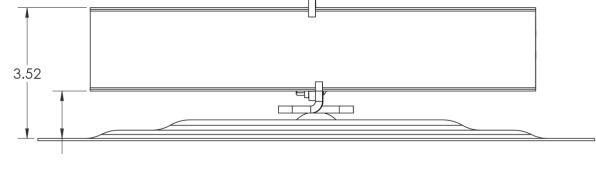

## Snow Titan®-M Heavy Duty Membrane Snow Guard System

This system is designed to handle *heavier snow loads on low slope roofs* 

- Originally designed for 42" insulated panels and can weather extreme applications
- No cuts, wood blocking, flashing or adhesives!
- Screw down bracket allows for easy installation
- Assembly includes necessary Snow Titan Bracket and Traditional Membrane Pad. Rail and Connectors are sold separately.
- Ice Clips snap into place for easy installation (custom ice clips sold separately)
- Installs in half the time of competitive products\*