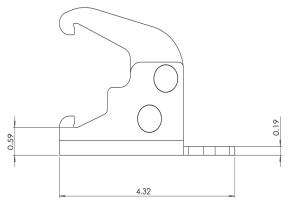

## Snow Titan®-M Heavy Duty Membrane Snow Guard System

This system is designed to handle *heavier snow loads on low slope roofs* 

- Originally designed for 42" insulated panels and can weather extreme applications
- No cuts, wood blocking, flashing or adhesives!
- Screw down bracket allows for easy installation
- Assembly includes necessary Snow Titan Bracket and Traditional Membrane Pad. Rail and Connectors are sold separately.
- Ice Clips snap into place for easy installation (custom ice clips sold separately)
- Installs in half the time of competitive products\*