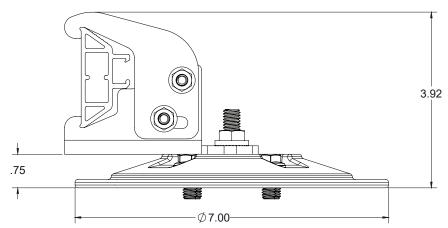

## Snow Titan®-M Heavy Duty Membrane Snow Guard System

This system is designed to handle heavier snow loads on low slope roofs

- Originally designed for 42" insulated panels and can weather extreme applications
- No cuts, wood blocking, flashing or adhesives!
- Screw down bracket allows for easy installation
- Assembly includes necessary Snow Titan Bracket and PowerGrip Universal 7 Mount. Rail and Connectors are sold separately.
- Ice Clips snap into place for easy installation (custom ice clips sold separately)
- Installs in half the time of competitive products\*

Shown: Part# 5096-ST-MB KIT

w/accessories

a product of PMC Industries Inc

87 Spring Lane | Plainville, CT 06062 860-351-0686