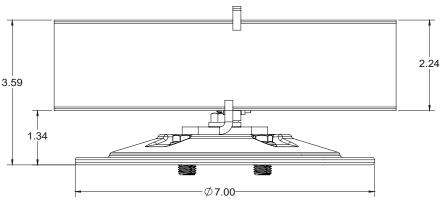

## Snow Titan®-M Heavy Duty Membrane Snow Guard System

This system is designed to handle heavier snow loads on low slope roofs

- Originally designed for 42" insulated panels and can weather extreme applications
- No cuts, wood blocking, flashing or adhesives!
- Screw down bracket allows for easy installation
- Assembly includes necessary Snow Titan Bracket and PowerGrip Universal 7 Mount. Rail and Connectors are sold separately.
- Ice Clips snap into place for easy installation (custom ice clips sold separately)
- Installs in half the time of competitive products\*

Shown: Part# 5096-ST-MB KIT

w/accessories

a product of PMC Industries Inc

87 Spring Lane | Plainville, CT 06062 860-351-0686