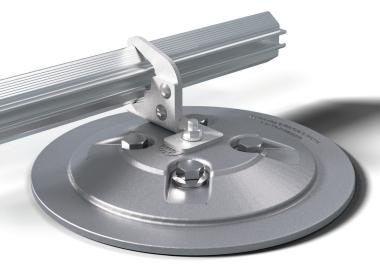

## Snow Titan®-M Heavy Duty Membrane Snow Guard System

This system is designed to handle heavier snow loads on low slope roofs

- Originally designed for 42" insulated panels and can weather extreme applications
- No cuts, wood blocking, flashing or adhesives!
- Screw down bracket allows for easy installation
- Assembly includes necessary Snow Titan Bracket and PowerGrip Universal 7 Mount. Rail and Connectors are sold separately.
- Ice Clips snap into place for easy installation (custom ice clips sold separately)
- Installs in half the time of competitive products\*

Shown: Part# 5096-ST-MB KIT

w/accessories

a product of PMC Industries Inc

87 Spring Lane | Plainville, CT 06062 860-351-0686