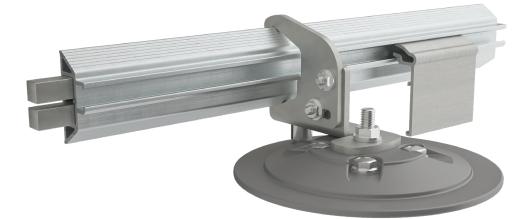

### Snow Titan®-M Heavy Duty Membrane Snow Guard System

This system is designed to handle heavier snow loads on low slope membrane roofs

#### Shown: Part# 5096-ST-MB KIT

w/accessories

- Unique design offers uncompromising strength
- Installs in half the time of competitive products\*
- No cuts, wood blocking, flashing or adhesives!
- Uses proven technology & products
- Load tested by third party

- Heavy-duty design for up to 48" spacing
- Ice clips snap into place for easy installation
- One-of-a-kind strong clamping claw
- Assembly includes Snow Titan Bracket and PowerGrip Universal 7 Mount. (Rail and Ice Clip sold separately)