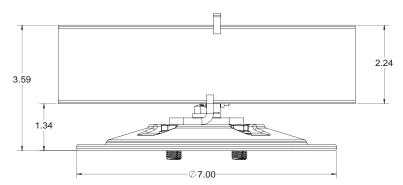

# Cut Sheet | 5096-STMB



### Snow Titan®-M Heavy Duty Membrane Snow Guard System

This system is designed to handle heavier snow loads on low slope membrane roofs



#### Shown: Part# 5096-ST-MB KIT

w/accessories

- Unique design offers uncompromising strength
- Installs in half the time of competitive products\*
- No cuts, wood blocking, flashing or adhesives!
- Uses proven technology & products
- Load tested by third party

- Heavy-duty design for up to 48" spacing
- Ice clips snap into place for easy installation
- One-of-a-kind strong clamping claw
- Assembly includes Snow Titan Bracket and PowerGrip Universal 7 Mount. (Rail and Ice Clip sold separately)

#### **Specifications**



Also shown: Snow Titan Bar Part# 5096-ST (7.5' avail)



### ACE CLANP<sup>®</sup> Innovative Roofing Solutions<sup>™</sup>

## a product of **PMC** Industries Inc

#### 87 Spring Lane | Plainville, CT 06062 860-351-0686

\*Based on typical contractor experiences. Photos shown are for representative purposes only. Actual product may vary. Design subject to change without notice. Additional panel profiles & torque specs: aceclamp.com. Always use proper safety equipment when working on a roof. Not responsible for typographical errors.