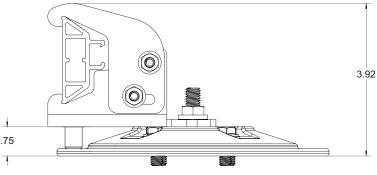

- Heavy-duty design for up to 48" spacing
- Ice clips snap into place for easy installation
- One-of-a-kind strong clamping claw
- Assembly includes Snow Titan Bracket and PowerGrip Universal 7 Mount. (Rail and Ice Clip sold separately)

#### **Specifications**

Also shown: Snow Titan Bar Part# 5096-ST (7.5' avail)