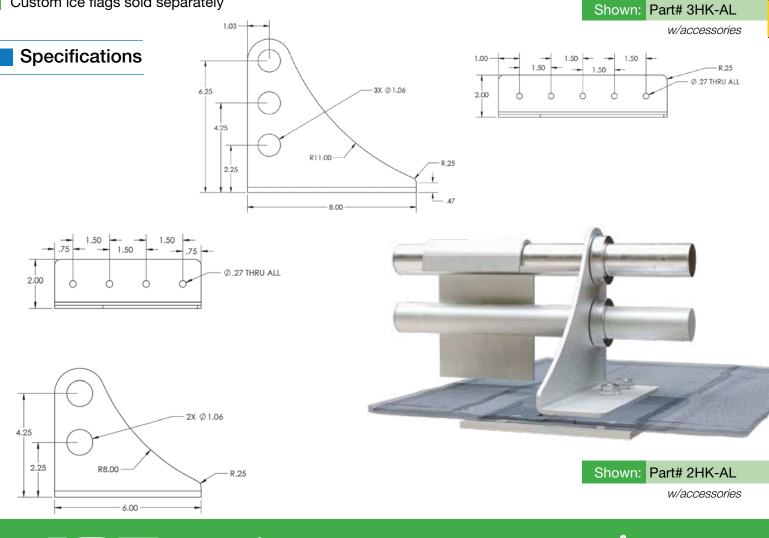

## Bar Snow Bracket Kit

This system is designed for non-metal roof applications and is built to handle *heavy snow loads.* 

- Installation to be completed in accordance with the manufacturer's written specifications and installation instructions.
- Manufactured in Aluminum, Stainless Steel or Brass
- Contact AceClamp® for custom layouts and materials
- Slate applications require a base plate, which is sold separately
- Custom ice flags sold separately