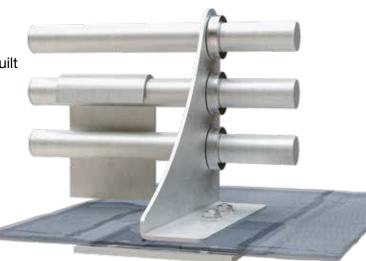

## Bar Snow Bracket Kit

This system is designed for non-metal roof applications and is built to handle *heavy snow loads.* 

- Installation to be completed in accordance with the manufacturer's written specifications and installation instructions.
- Manufactured in Aluminum, Stainless Steel or Brass
- Contact AceClamp® for custom layouts and materials
- Slate applications require a base plate, which is sold separately
- Custom ice flags sold separately