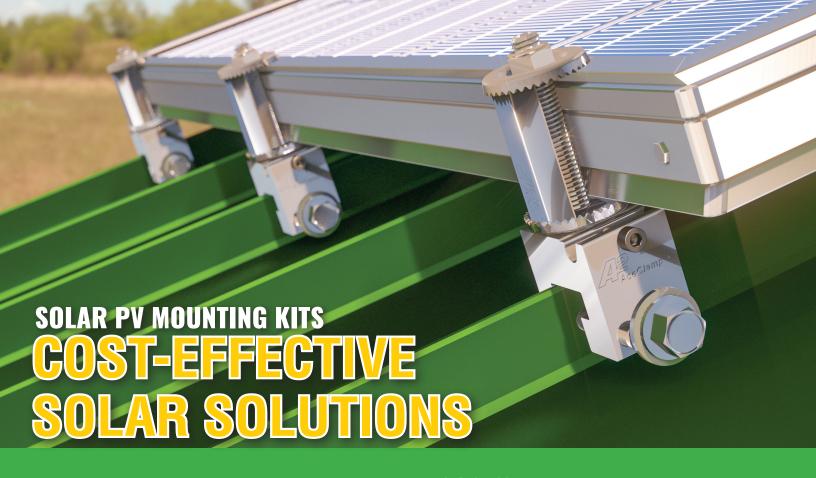

MADE IN THE USA

Boots are readily as

Parts are readily available with fast turnaround times!

CUSTOM FIT "END SUPPORTS"

Assures even pressure at the edges and reliable connections. \

INTEGRATED SAFETY
 Grounding slot for wire security.

US Patent #8,505,864

-AceClamp R

• DON'T GET SCREWED!

Our clamp uses a patented "slide-pin" design versus set screws-preserving your panel warranty.

FASTER INSTALLING!

Get more done in HALF THE TIMEonly 1 panel fastener.

· TIGHT SECURE GRIP

More teeth top and bottom for reliable panel connection.

## **INSTALL WITH CONFIDENCE**

- ✓ Universal kit for every pv panel size
- ✓ Engineers on staff for consulting
- ✓ Non-corrosive aluminum & stainless steel material
- ✓ Arrives fully-assembled
- ✓ Available in a variety of powdercoat colors