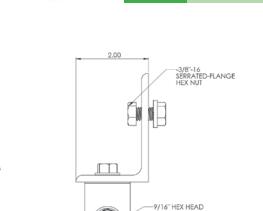

- Universal L-Foot is compatible with most solar applications
- Provides unobstructed access to mounting clamps
- Adjustable height & width adapts to a variety of panels/clamps
- Serrated hex nut locks tight and prevents back out
- Common 3/8 bolt, as used on our AceClamp®
- Assembly includes L-Foot and Bolts. Clamp is sold separately.
- Rigorous 3rd party testing ensures quality & performance

0.40

8

**Specifications** 

**SCAN FOR TORQUE SPECS OR REFER TO** 

PAPERWORK WITH PRODUCT PACKAGING

Easy terms • No contracts • No minimums

STAINLESS SLEEVE FOR GROUNDING

\*Based on typical contractor experiences. Photos shown are for representative purposes only. Actual product may vary. Design subject to change without notice. Additional panel profiles & torque specs: aceclamp.com. Always use proper safety equipment when working on a roof. Do NOT use as a personal fall safety device.