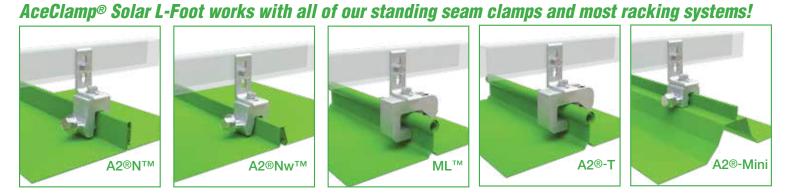

- Universal L-Foot is compatible with most solar applications
- Provides unobstructed access to mounting clamps
- Adjustable height & width adapts to a variety of panels/clamps
- Serrated hex nut locks tight and prevents back out
- Common 3/8 bolt, as used on our AceClamp®
- Assembly includes L-Foot and Bolts. Clamp is sold separately.
- Rigorous 3rd party testing ensures quality & performance