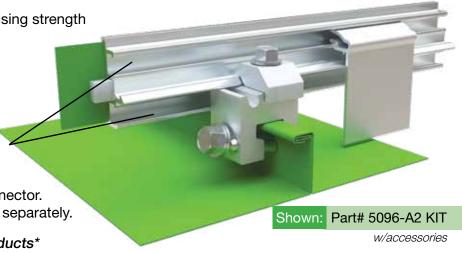

- Commercial & residential application
- High lateral resistance
- Bar is available in 7.5'
- Ice clips have two snap-in locations on rail and come in 2", 2.6" and 3.37" lengths
- Assembly includes necessary Rail and Connector. Clamp with Top Block and Ice Clip are sold separately.
- Installs in half the time of competitive products\*

Shown: Part# 5096-A2N KIT

w/accessories

w/accessories

Free Samples and Ordering: 860-351-0686 / www.AceClamp.com