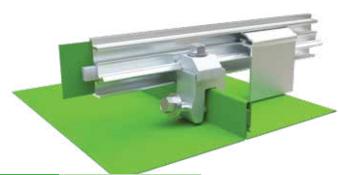

## Color Snap® Rail System

Color Snap® installs in a snap and provides an easy way to add color to your SSMR (Standing Seam Metal Roof). Utilizing any of AceClamp's® fully-assembled clamps, this modern design snow rail presents two "snap-in" features that can significantly reduce installation time and labor costs. Not only does the rail snap in place, but the Ice Clip is the first of its kind on the market that is a snap-fit as well. No screws are needed to hold this Ice Clip securely.

- Commercial & residential application
- High lateral resistance
- Bar is available in 7.5'
- Ice clips have two snap-in locations on rail and come in 2", 2.6" and 3.37" lengths
- Assembly includes necessary Rail and Connector. Clamp with Top Block and Ice Clip are sold separately.
- Installs in half the time of competitive products\*