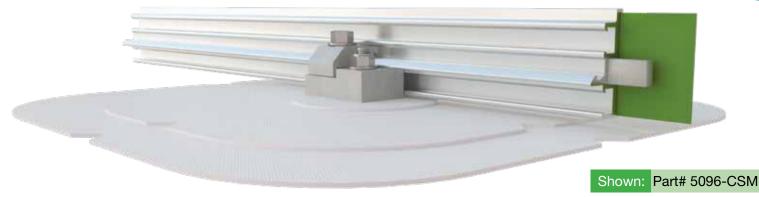

## Color Snap®-M Rail System

## THE TIME-SAVING SNOW RETENTION SOLUTION FOR LOW-SLOPE MEMBRANE ROOFS

w/accessories

- Integral flashing heat welded to thermoplastic roof surface. Adhesive only required for EPDM.
- Unique patented design offers uncompromising strength
- Commercial low-slope roofs
- Uses proven technology & products
- Color Snap® insert matches existing roof material

- Load tested by third party
- Engineering layouts available from AceClamp®
- Typical installation on center 24" to 36"
- Ice clips not required
- Available in all commercially manufactured roof types such as EPDM, TPO, KEE, PVC

## Specifications

Also shown: Color Snap Bar Part# 5096-CS (7.5' avail)

Free Samples and Ordering: 860-351-0686 / www.AceClamp.com