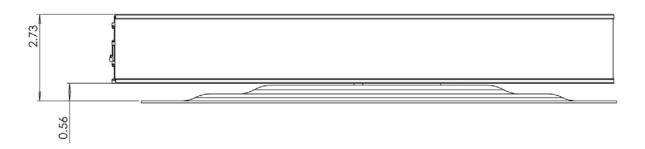

## Specifications

Also shown: Color Snap Bar Part# 5096-CS (7.5' avail)

Free Samples and Ordering: 860-351-0686 / www.AceClamp.com