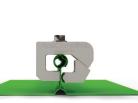

## **REQUIRED TOOLS**

1/4" Hex Driver

Dial indicator torque wrench

Position the AceClamp® ML® on the standing seam.

Secure
AceClamp®
ML® clamp by
tightening the easy
to reach fasteners.

Torque AceClamp®
ML® with calibrated torque wrench to recommended specs.
(See Torque Spec doc or call AceClamp Engineering)