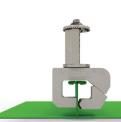

## **REQUIRED TOOLS**

1/4" Hex Driver

Dial indicator torque wrench

Position the AceClamp® ML® on the standing seam.

Secure
AceClamp®
ML® clamp by
tightening the easy
to reach fasteners.

Torque AceClamp®
ML® with calibrated torque wrench to recommended specs.
(See Torque Spec doc or call AceClamp Engineering)