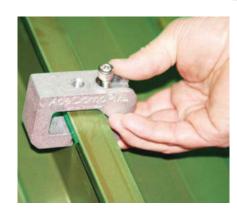

## **REQUIRED TOOLS**

1/4" Hex Driver

Dial indicator torque wrench

Position the AceClamp® ML® on the standing seam.

Secure
AceClamp®
ML® clamp by
tightening the easy
to reach fasteners.

Torque AceClamp®
ML® with calibrated torque wrench to recommended specs.
(See Torque Spec doc or call AceClamp Engineering)