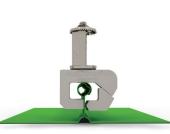

## **REQUIRED TOOLS**

1/4" Hex Driver

Dial indicator torque wrench

Position the AceClamp® ML® on the standing seam.

Secure
AceClamp®
ML® clamp by
tightening the easy
to reach fasteners.

Torque AceClamp®
ML® with calibrated torque wrench to recommended specs.
(See Torque Spec doc or call AceClamp Engineering)