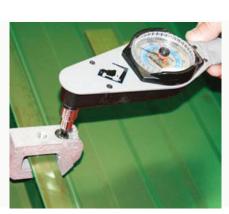

## **REQUIRED TOOLS**

1/4" Hex Driver

Dial indicator torque wrench

Position the AceClamp® ML® on the standing seam.

Secure
AceClamp®
ML® clamp by
tightening the easy
to reach fasteners.

Torque AceClamp®
ML® with calibrated torque wrench to recommended specs.
(See Torque Spec doc or call AceClamp Engineering)