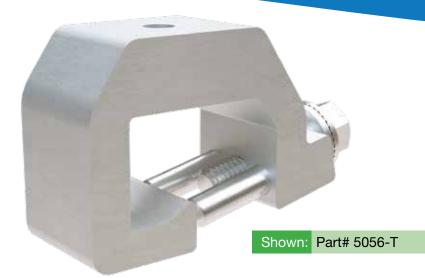

## A2®T Clamp

Bulb Style T Pane

- Modeled after the ML<sup>™</sup> and offers side versus top securing, making it more versatile for solar applications
- Pre-assembled clamp allows for a quick and easy installation
- Non-penetrating sliding pin design does not damage the panel
- High wind-load resistance
- Available for two or three-hole brackets (2-6 inches in height)
- Engineered for bulb-style and T-panel seams
- Aircraft quality aluminum
- All stainless-steel hardware
- Installs in half the time of competitive products\*