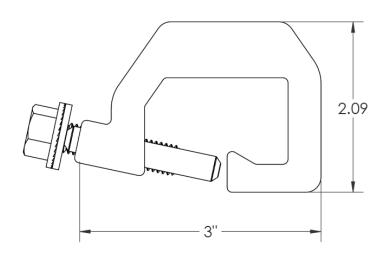

## A2®T Clamp

Bulb Style T Pane

- Modeled after the ML<sup>™</sup> and offers side versus top securing, making it more versatile for solar applications
- Pre-assembled clamp allows for a quick and easy installation
- Non-penetrating sliding pin design does not damage the panel
- High wind-load resistance
- Available for two or three-hole brackets (2-6 inches in height)
- Engineered for bulb-style and T-panel seams
- Aircraft quality aluminum
- All stainless-steel hardware
- Installs in half the time of competitive products\*