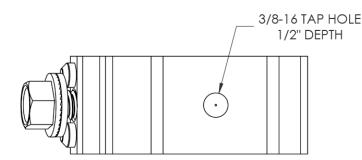

## A2®T Clamp

Bulb Style T Pane

- Modeled after the ML<sup>™</sup> and offers side versus top securing, making it more versatile for solar applications
- Pre-assembled clamp allows for a quick and easy installation
- Non-penetrating sliding pin design does not damage the panel
- High wind-load resistance
- Available for two or three-hole brackets (2-6 inches in height)
- Engineered for bulb-style and T-panel seams
- Aircraft quality aluminum
- All stainless-steel hardware
- Installs in half the time of competitive products\*