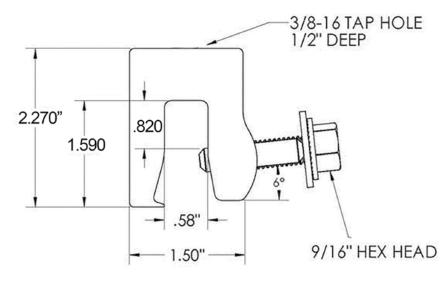

## Specifications

The above is a general recommendation which varies by material type and panel thickness. For additional panel profiles and torque specs visit www.AceClamp.com

Free Samples and Ordering: 860-351-0686 / www.AceClamp.com