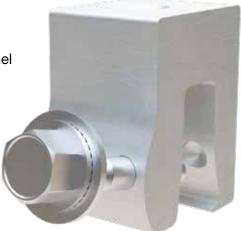

## A2®N™ SSMR Clamp

- Pre-assembled clamp allows for easy installation
- Non-penetrating sliding pin design does not damage the panel
- Available for one, two or three-hole brackets
- Engineered for 1.5" snap-lock SSMR seams
- Aircraft quality aluminum
- All stainless-steel hardware
- Installs in half the time of competitive products\*

Shown: Part# 5056-N