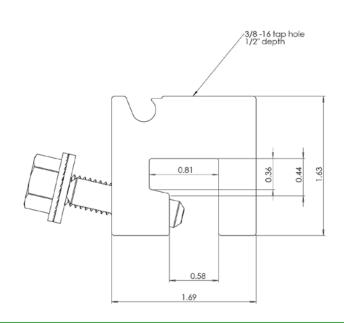

## A2® SSMR Clamp

- Pre-assembled clamp allows for a quick and easy installation
- Non-penetrating sliding pin design does not damage the panel
- High wind-load resistance
- Available for one, two or three-hole brackets (2-6 inches in height)
- Engineered for snow retention systems on single, double or snap-lock SSMR
- Aircraft quality aluminum
- All stainless-steel hardware
- Installs in half the time of competitive products\*

Shown: Part# 5056-A