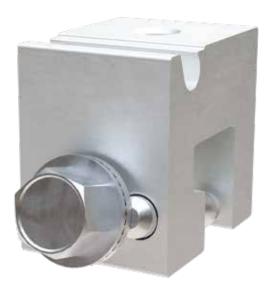

## A2® SSMR Clamp

- Pre-assembled clamp allows for a quick and easy installation
- Non-penetrating sliding pin design does not damage the panel
- High wind-load resistance
- Available for one, two or three-hole brackets (2-6 inches in height)
- Engineered for snow retention systems on single, double or snap-lock SSMR
- Aircraft quality aluminum
- All stainless-steel hardware
- Installs in half the time of competitive products\*

Shown: Part# 5056-A