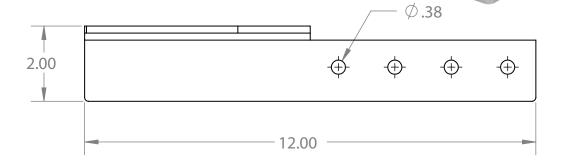

## **Cut Sheet | 5070-HD-2.4E**

## Heavy Duty 2 Bar Elongated Offset Snow Bracket

This system is designed for non-metal roof applications and is built to handle *moderate to heavy snow loads*.

- Installation to be completed in accordance with the manufacturer's written specifications and installation instructions.
- Manufactured in Aluminum, Stainless Steel or Brass
- Contact AceClamp® for custom layouts and materials
- Slate applications require a base plate, which is sold separately