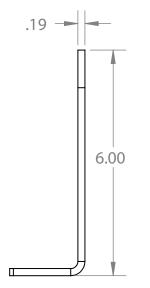

## Heavy Duty 2 Bar Elongated Offset Snow Bracket

This system is designed for non-metal roof applications and is built to handle *moderate to heavy snow loads*.

- Installation to be completed in accordance with the manufacturer's written specifications and installation instructions.
- Manufactured in Aluminum, Stainless Steel or Brass
- Contact AceClamp® for custom layouts and materials
- Slate applications require a base plate, which is sold separately