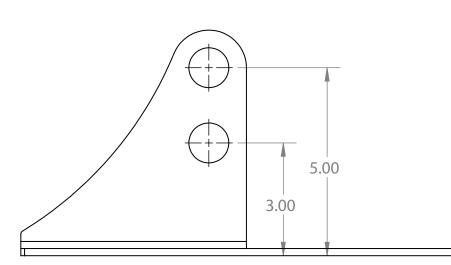

## Heavy Duty 2 Bar Elongated Offset Snow Bracket

This system is designed for non-metal roof applications and is built to handle *moderate to heavy snow loads*.

- Installation to be completed in accordance with the manufacturer's written specifications and installation instructions.
- Manufactured in Aluminum, Stainless Steel or Brass
- Contact AceClamp® for custom layouts and materials
- Slate applications require a base plate, which is sold separately