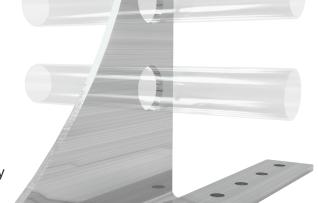

## Heavy Duty 2 Bar Elongated Offset Snow Bracket

This system is designed for non-metal roof applications and is built to handle *moderate to heavy snow loads*.

- Installation to be completed in accordance with the manufacturer's written specifications and installation instructions.
- Manufactured in Aluminum, Stainless Steel or Brass
- Contact AceClamp® for custom layouts and materials
- Slate applications require a base plate, which is sold separately